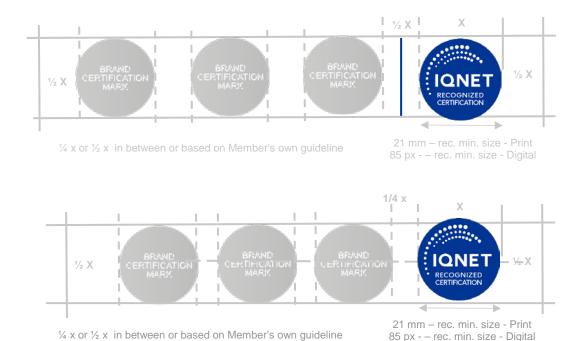

### The IQNET recognized certification mark together with IQNET certification mark.

IQNET recognized certification mark shall always be paired with <u>IQNET</u> certification mark. The width of IQNET mark should be used as a guide for the size and spacing for both marks.

### **Primary versions**