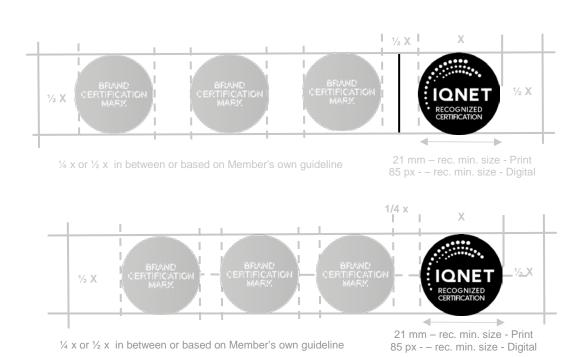

for blue colour: "PANTONE" 661 for four colour printing: C100, M80, Y0 K0 for web: R0, G53, B148

In exceptional cases where it is not possible for the IQNET recognized certification mark to be applied in IQNET Blue, it may be applied in black & white.

# Secondary versions